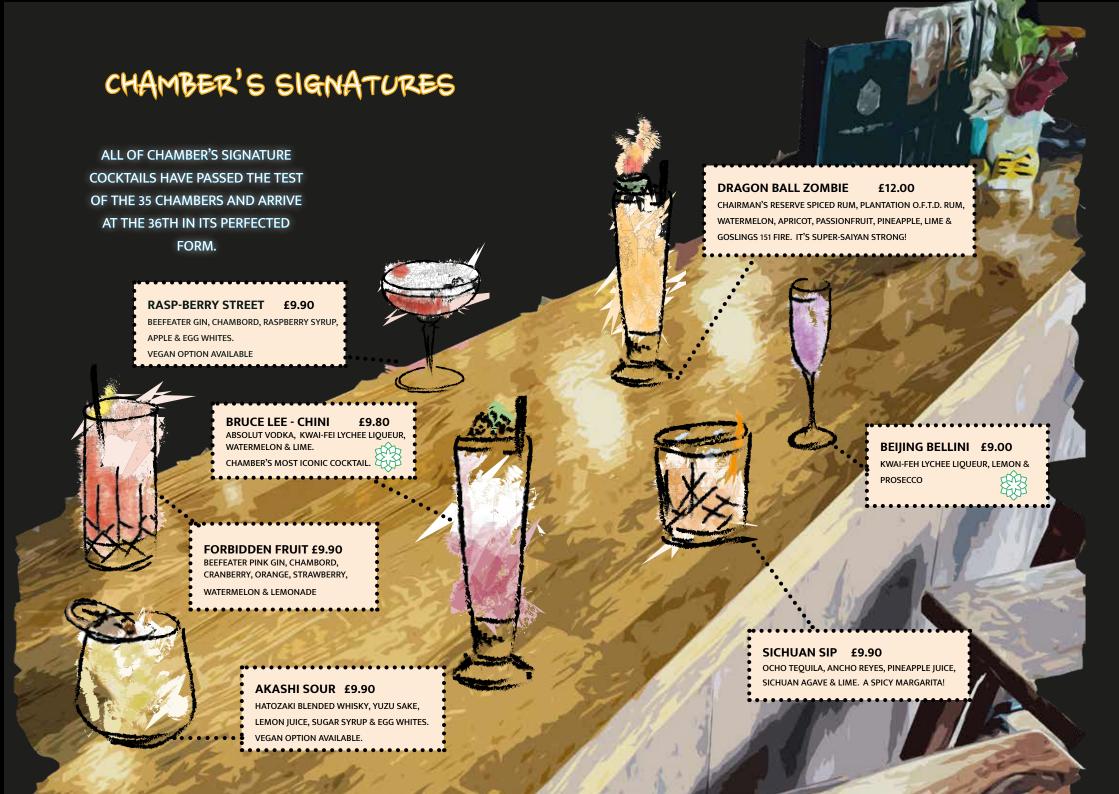

### MID-WEEK 2 FOR £16 COCKTAILS

MUST CHOOSE 2 OF THE SAME COCKTAILS MARKED WITH INCLUDES MARKED SIGNATURE COCKTAILS